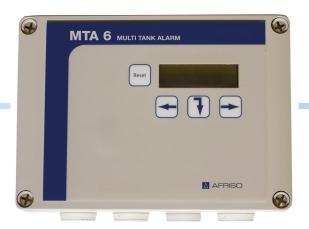

Multi Tank Alarm MTA 6 has an LCD-display with easy to understand status messages/indications. Any type of alarm and actions needed are presented in the display. The units software has a built-in automatic sensor detection function making installation/commissioning very easy to do. MTA 6 has a built-in real time clock with a status-logger making it possible to check when alarm etc. has occured. The unit checks all inputs for any alarms/faults and gives alarm/warning in the display. The two relay outputs are fully programmeable/selectable by the user.

#### **Technical specifications:**

Housing: For wall mounting.

Front panel with integrated touch buttons and background illuminated LCD display 4x21

characters.

Dimensions: 175 x 125 x 75 mm (W x H x D).

Weigth: 0,75 kg.